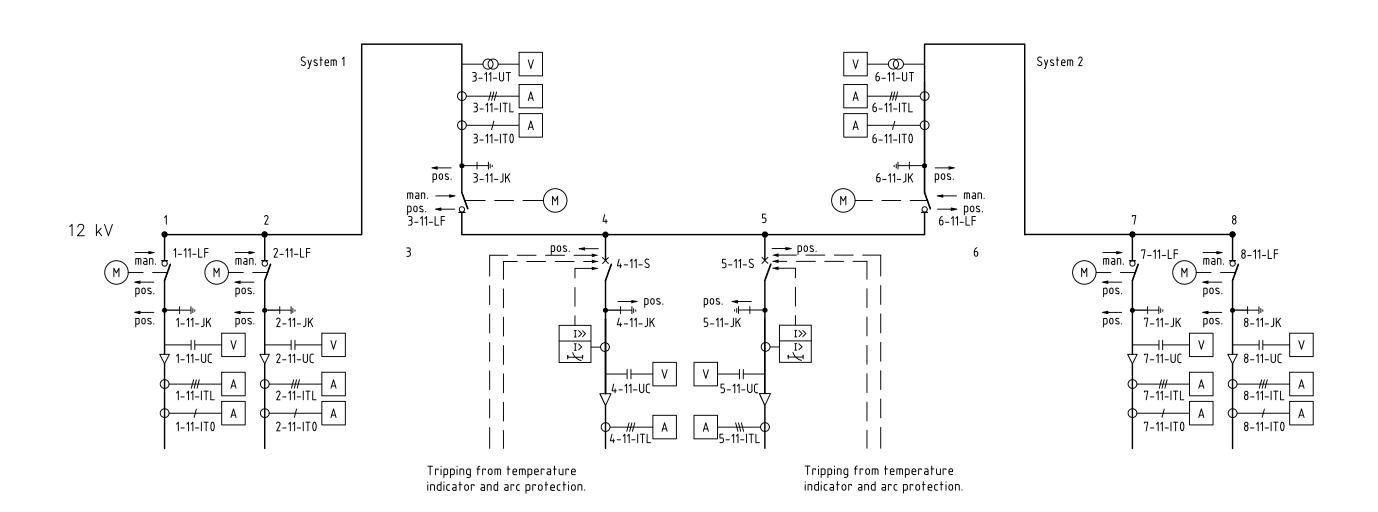

EXAMPLE Switchgear 12 kV MV Type 1

| FII | <b>EVIO</b> |
|-----|-------------|
|     |             |

| ONSTR. | KJS | RIT.  | KJS |
|--------|-----|-------|-----|
| OLL.   | HRo | GODK. |     |

SECONDARY SUBSTATION

SWITCHGEAR

DAT. 2023-10-23 Single-line diagram

Attachment 1

ERS.
BLAD 1

FORTS.BLAD -

- Motor driven braker/load disconnector, controlled by the RTU
- Three phase voltage measurement connected to the RTU
- A Current measurement connected to the RTU
- man. Maneuver from RTU
- pos. Double point position of Beraker/Load disconnector