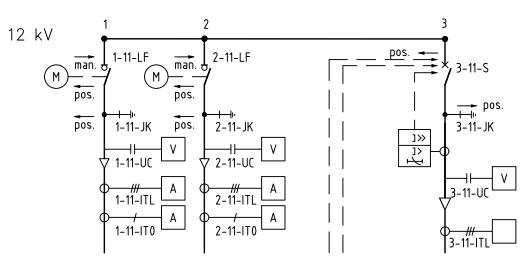

EXAMPLE Switchgear 12 & 24 kV MV Type 4

|  | 7/ |  |
|--|----|--|
|  | Vi |  |

KJS HRo

KONSTR. KOLL. SKALA

KJS

SECONDARY SUBSTATION

SWITCHGEAR

2023–10–23 Single-line diagram

Attachment 4

ERS. BLAD FORTS.BLAD

Tripping from temperature indicator and arc protection.

- Motor driven braker/load disconnector, controlled by the RTU
- ٧ Three phase voltage measurement connected to the RTU
- Α Current measurement connected to the RTU
- man. Maneuver from RTU
- <del>▼</del>pos. Double point position of Beraker/Load disconnector