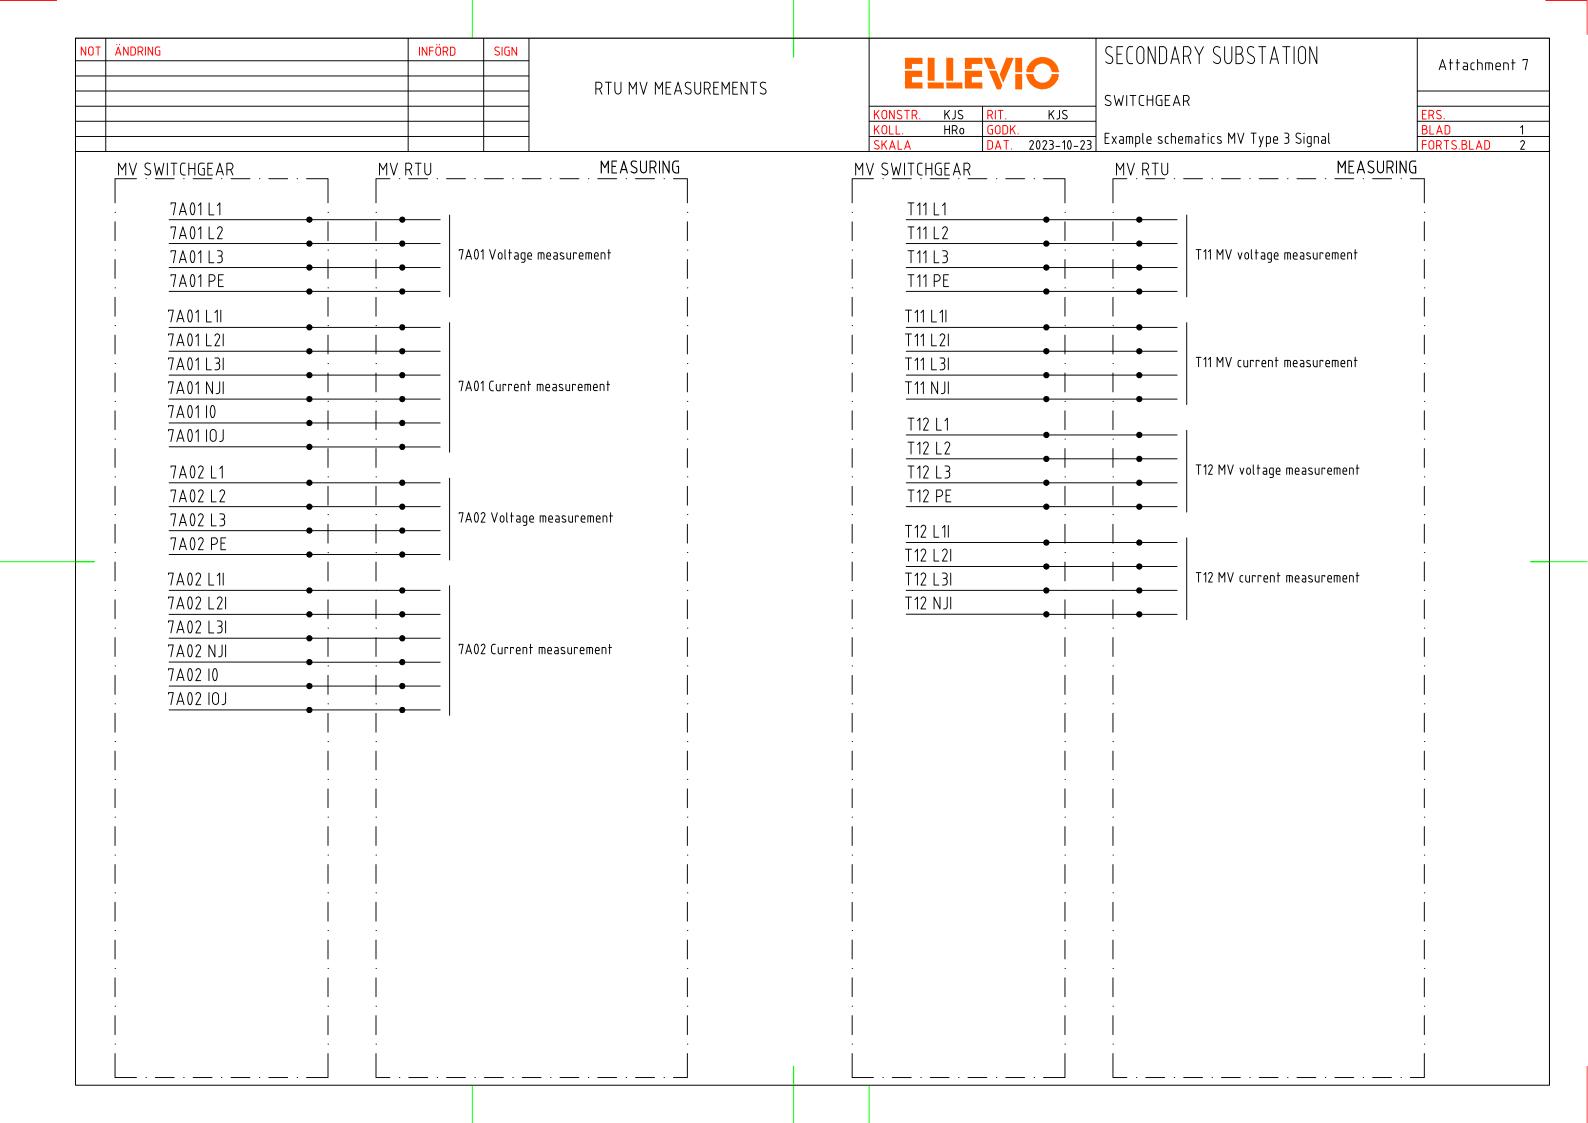

| NOT ÄNDRING                     | INFÖRD SIGN                             | ELLEVIO SECONDARY SUBSTATION                                                                                  | Attachment 7             |
|---------------------------------|-----------------------------------------|---------------------------------------------------------------------------------------------------------------|--------------------------|
|                                 | RTU MV DI                               | SWITCHGEAR  KONSTR. KJS RIT. KJS  KOLL. HRo GODK.  SKALA DAT. 2023–10–23  Example schematics MV Type 3 Signal | ERS. BLAD 2 FORTS.BLAD 3 |
| MV SWITCHGEAR                   | MV_RTU DI1                              | MV SWITCHGEAR MV RTU .