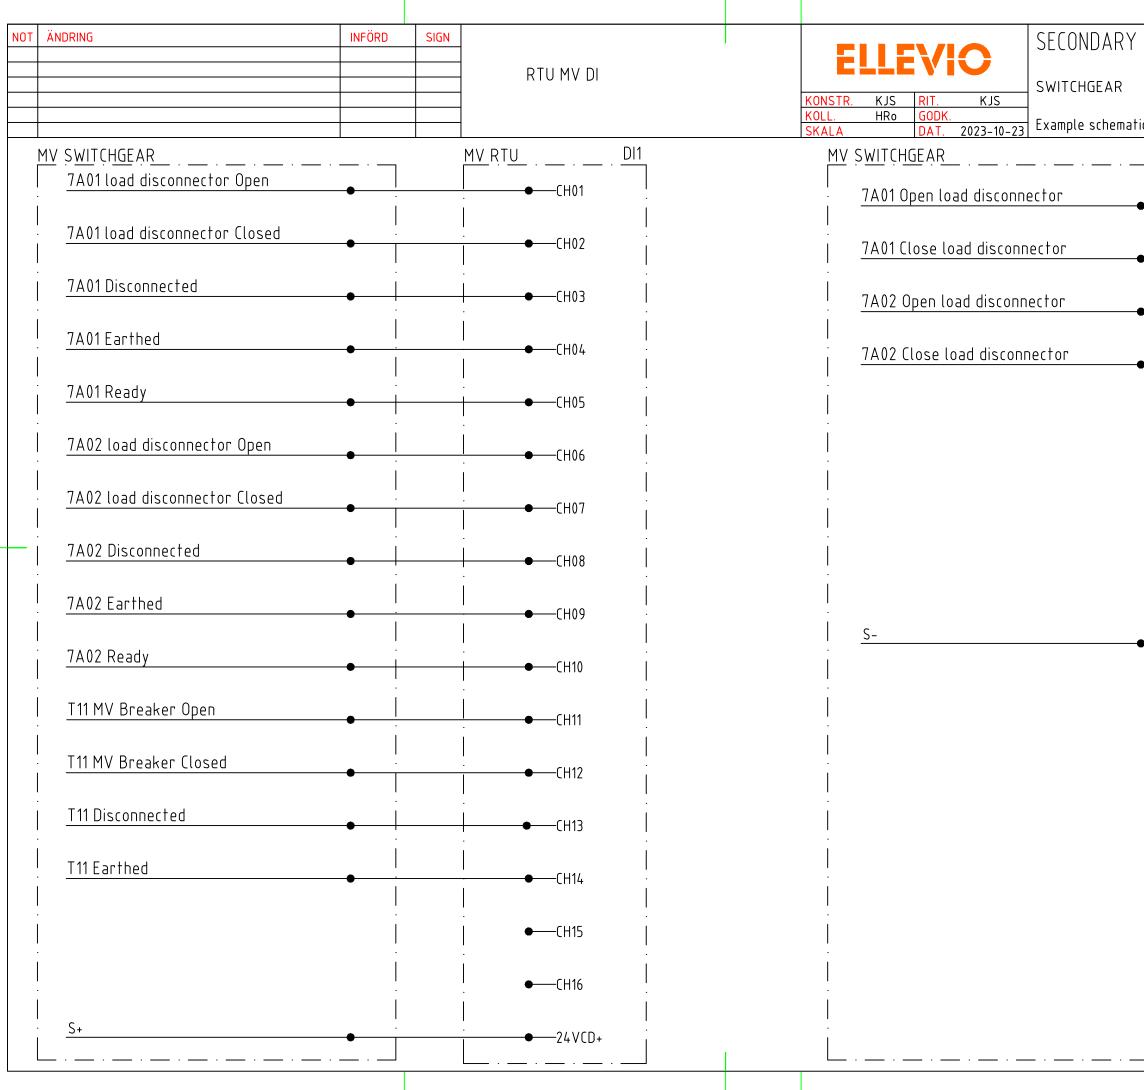

| T11        | IMV current measurement .   |   |                                                 |  |              |
|     |                                                                                                           |            |                             |   |                                                 |  |              |
|     |                                                                                                           | <u> </u>   | · · · · · · ·               | 1 |                                                 |  |              |

| Y SUBSTATION           | Attachment 8                   |
|------------------------|--------------------------------|
| itics MV Type 4 Signal | ERS.<br>BLAD 1<br>FORTS.BLAD 2 |



| Y SUBSTATION        | Attachment 8         |                                       |  |
|---------------------|----------------------|---------------------------------------|--|
| itics MV Type 4 Sig | nal<br><u>MV_RTU</u> | ERS.<br>BLAD 2<br>FORTS.BLAD -<br>DO1 |  |
| - ·                 |                      | CH01                                  |  |
| •                   |                      | СН02                                  |  |
| •                   |                      | CH03 -                                |  |
| •                   |                      |                                       |  |
| <br>                |                      | CH05 .                                |  |
|                     |                      |