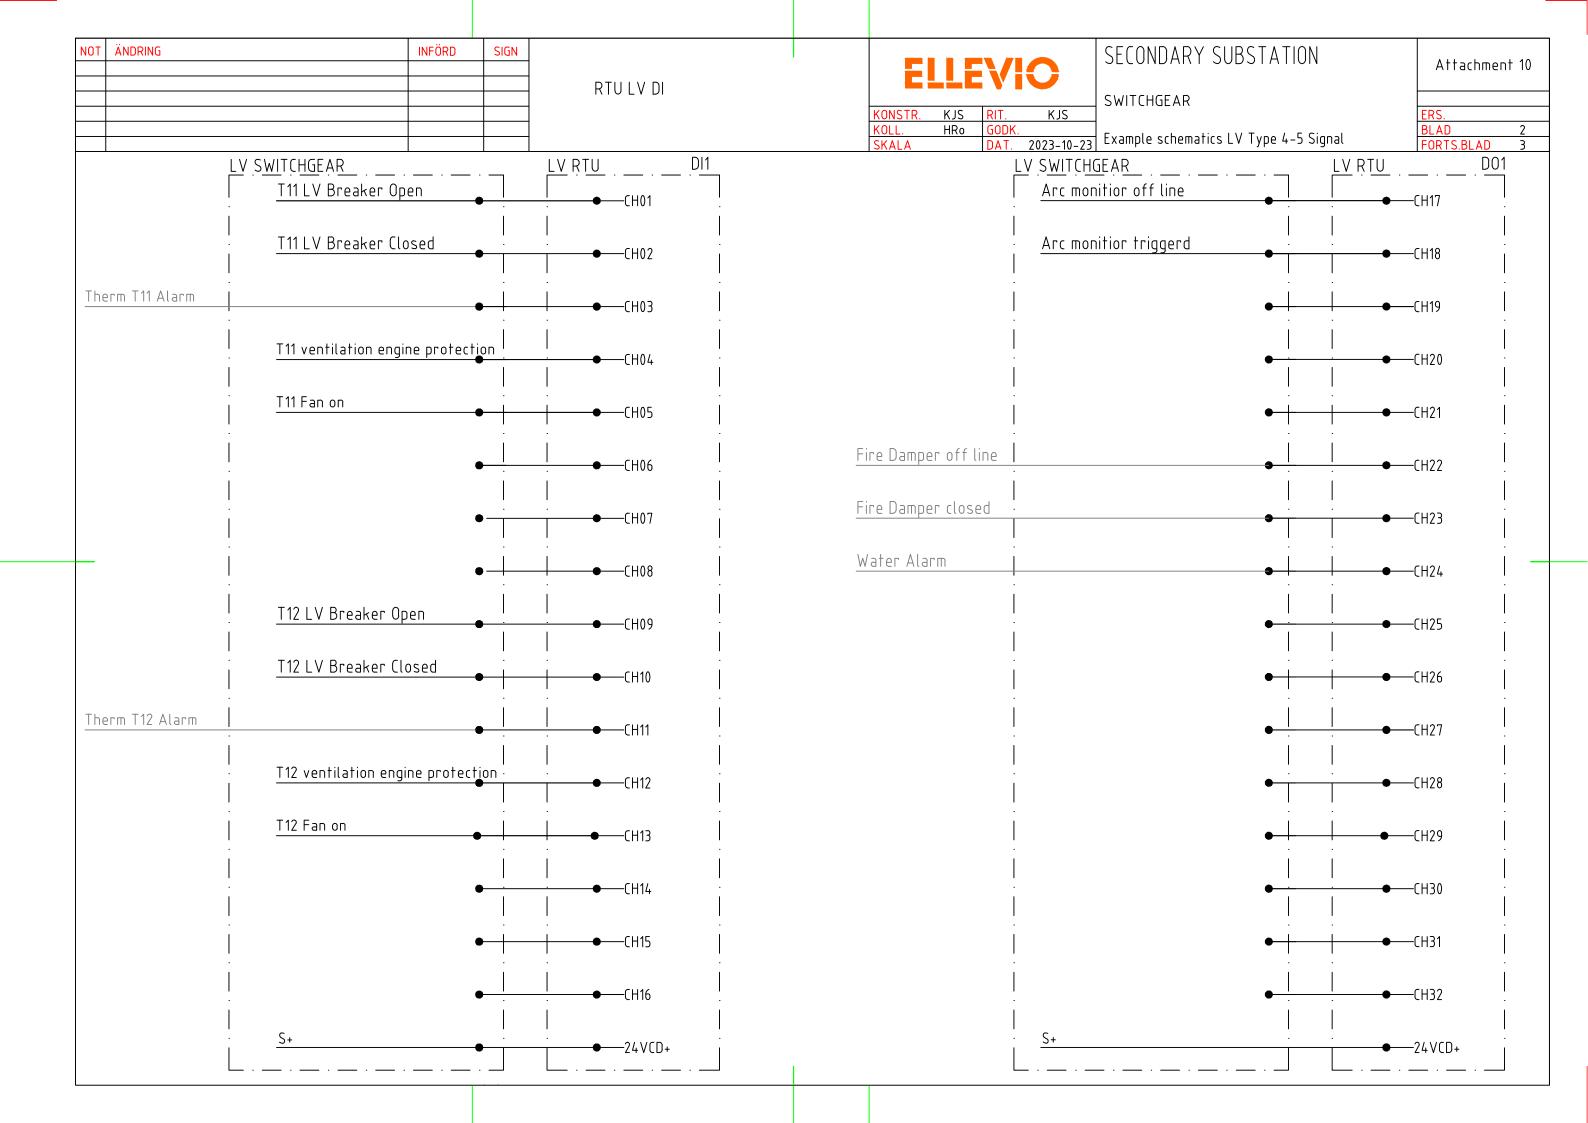

| T12 temperature          |
|           |                |      | <br> -<br>               | <br>                 | •             |                      |                          |
|           |                |      | <br> -<br>               | ! !<br>              | •——           |                      | Spare temperature        |
|           | 4CQ2Therm Room |      | :<br>                    | : :                  |               | :<br>                | Room temperature         |
|           |                |      |                          |                      | •             |                      | Noom remperature         |
|           |                |      |                          |                      | · · — · — · — | · · · · · ·          |                          |



| NOT ÄNDRING | INFÖRD SIGN |           | ELLEVIC SECONDARY SUBSTATION Attachment 1                                                |
|-------------|-------------|-----------|------------------------------------------------------------------------------------------|
|             |             | RTU LV DO | SWITCHGEAR                                                                               |
|             |             |           | KONSTR. KJS RIT. KJS ERS.                                                                |
|             |             |           | KOLL.HRoGODK.SKALADAT. 2023-10-23Example schematics LV Type 4-5 Signal  BLAD3FORTS.BLAD- |
|             |             |           | LV SWITCHGEAR LV RTU D01                                                                 |