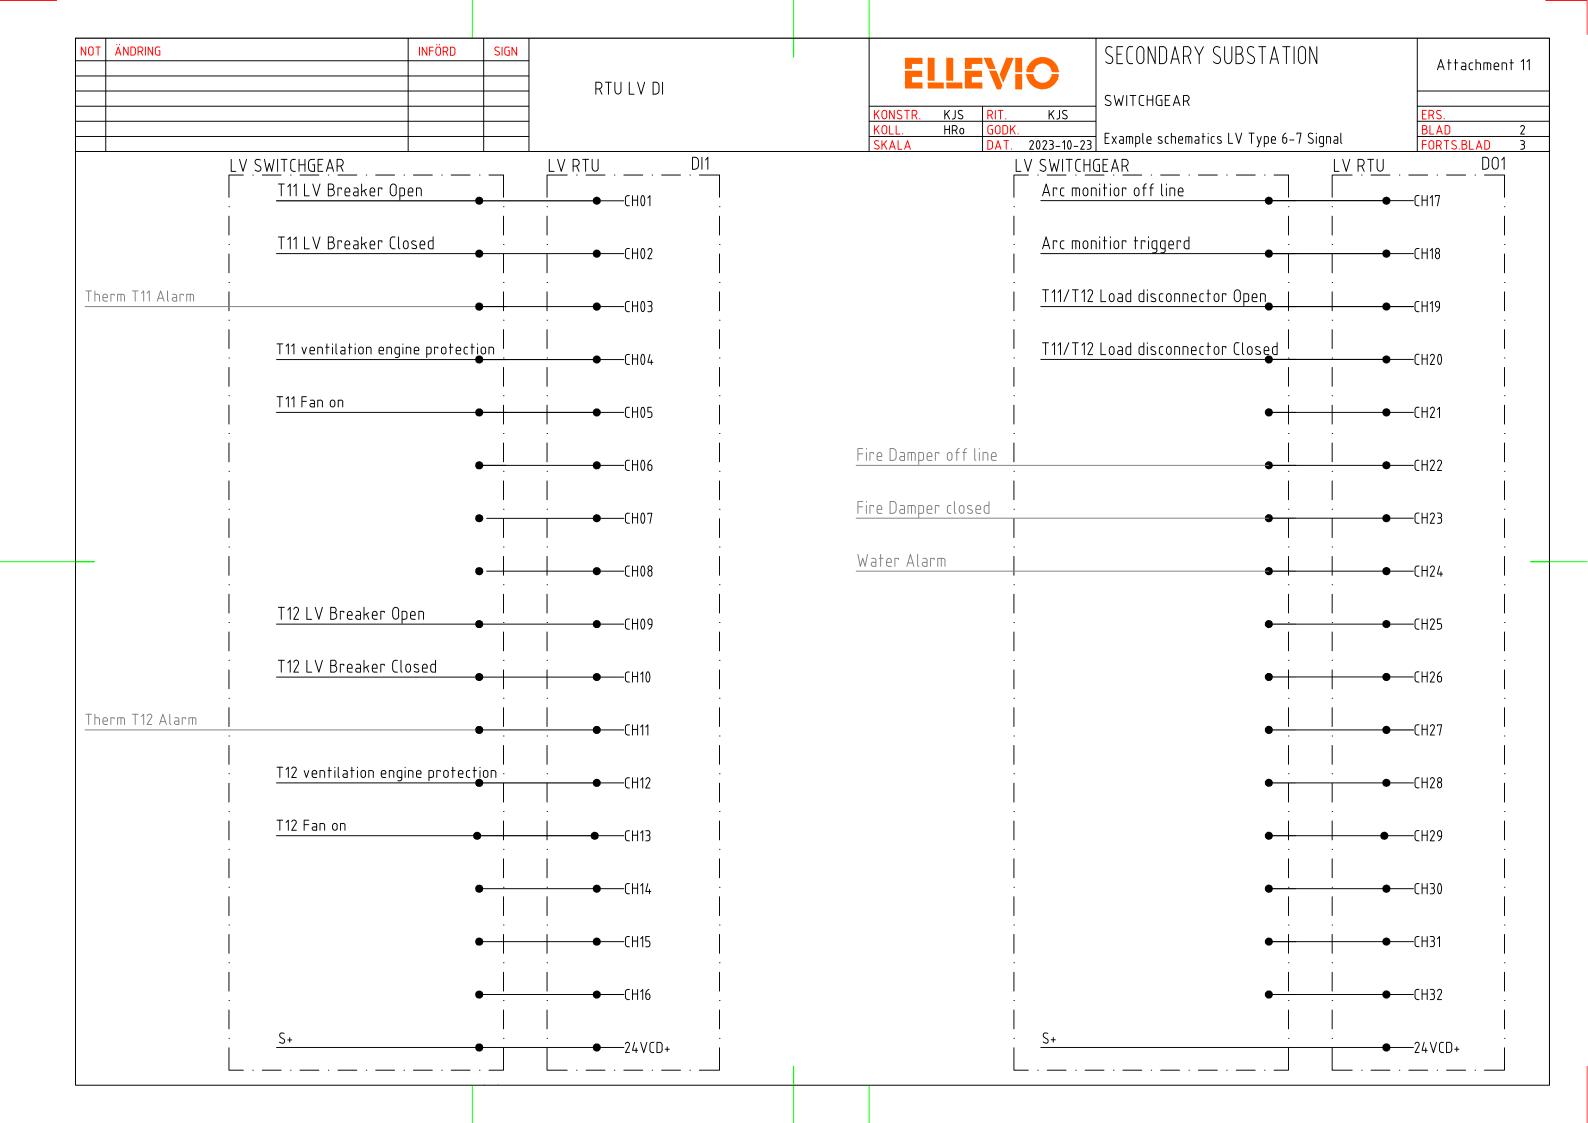

|     |         | _      |      |           |                                     |                    | <b>.</b>                   |                    |                |            |
|-----|---------|--------|------|-----------|-------------------------------------|--------------------|----------------------------|--------------------|----------------|------------|
| NOT | ÄNDRING | INFÖRD | SIGN |           | ELLEY                               |                    | SECONDARY SUBSTA           | TION               | Att            | achment 11 |
|     |         |        |      | RTU LV DO |                                     |                    | SWITCHGEAR                 |                    |                |            |
|     |         |        |      |           | KONSTR. KJS RIT.<br>KOLL. HRo GODK. | KJS                |                            |                    | ERS.           | 3          |
|     |         |        |      |           | SKALA DAT.                          | 2023-10-23         | Example schematics LV Type |                    | BLAD<br>FORTS. |            |
|     |         |        |      |           | [<br>[                              | <u>_V : SWITCH</u> |                            | LV RTU .           |                | _ D01      |
|     |         |        |      |           |                                     | <u>Fan sta</u>     | •                          |                    |                | CH01       |
|     |         |        |      |           |                                     | <u>Fan sto</u>     | P •                        |                    |                | CH02 :     |
|     |         |        |      |           |                                     |                    |                            | ! ! <del>  •</del> |                | ;          |
|     |         |        |      |           |                                     |                    | •                          |                    |                | CH03       |
|     |         |        |      |           |                                     |                    | •                          | •                  |                | CH04 ·     |
|     |         |        |      |           |                                     |                    | •                          |                    |                | CH05       |
|     |         |        |      |           | <br> -<br>                          |                    |                            | !                  |                | :          |
|     |         |        |      |           |                                     |                    | •                          | <del> </del>       |                | CH06 !     |
|     |         |        |      |           |                                     |                    | •                          | <u> </u>           |                | CH07 :     |
|     |         |        |      |           | :<br>                               |                    | •                          |                    |                | CH08       |
|     |         |        |      |           |                                     |                    |                            |                    |                | ·<br>      |
|     |         |        |      |           |                                     |                    | •                          |                    |                | CH09 ·     |
|     |         |        |      |           |                                     |                    | •                          | •                  |                | CH10       |
|     |         |        |      |           |                                     |                    | •                          |                    |                | CH11       |
|     |         |        |      |           |                                     |                    |                            |                    |                |            |
|     |         |        |      |           |                                     |                    | •                          |                    |                | CH12       |
|     |         |        |      |           |                                     |                    | •                          |                    |                | CH13       |
|     |         |        |      |           |                                     |                    | •                          |                    |                | CH14 ·     |
|     |         |        |      |           |                                     |                    |                            | • •                |                |            |
|     |         |        |      |           |                                     |                    | •                          |                    |                | CH15       |
|     |         |        |      |           |                                     |                    | •                          |                    |                | CH16       |
|     |         |        |      |           | <br> -<br>                          | S-                 |                            |                    |                | 24VCD+·    |
|     |         |        |      |           |                                     |                    |                            | J                  |                | 24 V C D - |