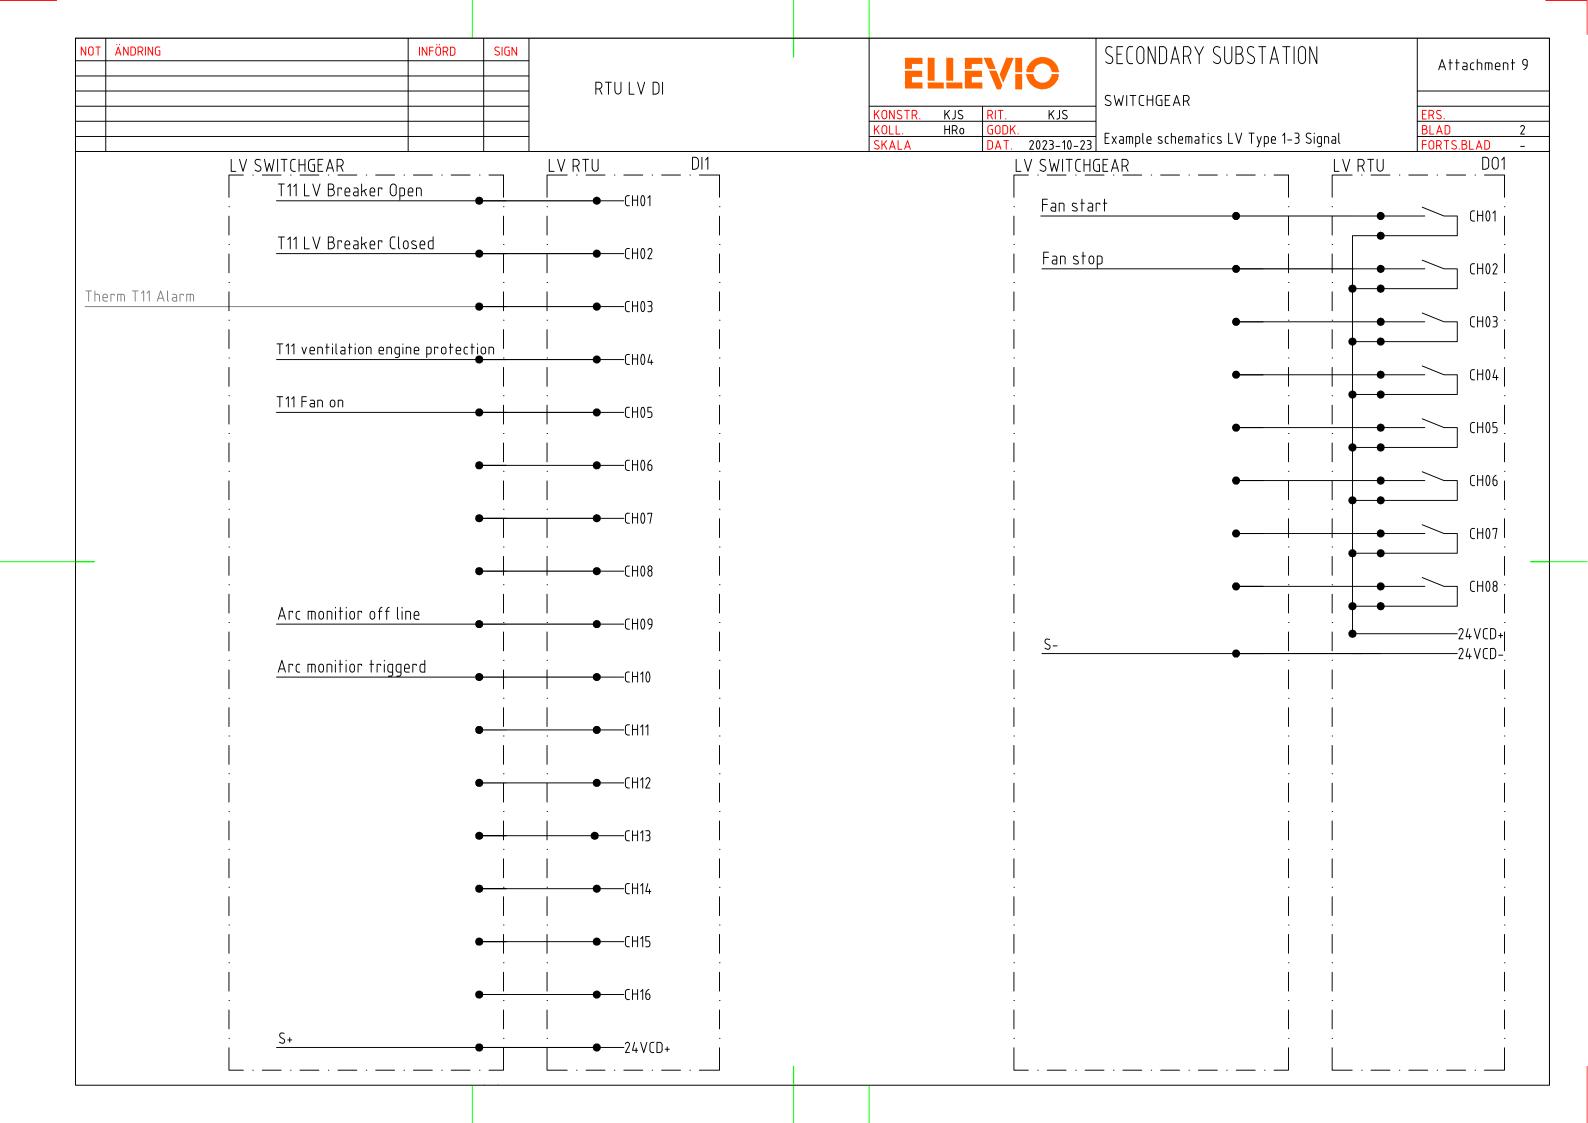

| ÄNDRING | INFÖRD                                  | SIGN       |                     | FILE\/IO                              | SECONDARY SUBSTATION                               | Attachment                |
|---------|-----------------------------------------|------------|---------------------|---------------------------------------|----------------------------------------------------|---------------------------|
|         |                                         |            | RTU LV MEASUREMENTS | ETTEAIO                               | SWITCHGEAR                                         | Arracilletti              |
|         |                                         |            |                     |                                       | (JS                                                | ERS.<br>BLAD              |
|         |                                         |            | LV SWITCHGEAR       | SKALA DAT. 2023<br>LV RTU             | Example schematics LV Type 1–3 Signa  MEASUREMENTS | FORTS.BLAD                |
|         |                                         |            |                     |                                       |                                                    |                           |
|         |                                         |            |                     |                                       |                                                    |                           |
|         |                                         |            |                     |                                       |                                                    |                           |
|         |                                         |            | LV L1               | • •                                   | ·                                                  |                           |
|         |                                         |            | LV L2<br>LV L3      | · · · · · · · · · · · · · · · · · · · |                                                    | LV voltage measurement    |
|         |                                         |            | LVN                 |                                       | <u> </u>                                           |                           |
|         |                                         |            | !<br>  T11 LV L1    |                                       | <br>                                               |                           |
|         |                                         |            | T11 LV L2I          |                                       |                                                    |                           |
|         |                                         |            | T11 LV L3I          |                                       |                                                    | T11 LV current measuremer |
|         |                                         |            | T11 LV NJI          | •   •                                 | <u> </u>                                           |                           |
|         |                                         |            |                     |                                       |                                                    |                           |
|         |                                         |            |                     | · · ·                                 |                                                    |                           |
|         |                                         |            |                     | : :<br>                               |                                                    |                           |
|         | 1C02 . Therm T11                        |            |                     | : :                                   |                                                    |                           |
|         |                                         | <br> -<br> | <br>                | - I I                                 |                                                    | T11 temperature           |
|         |                                         |            |                     |                                       |                                                    |                           |
|         |                                         |            |                     |                                       |                                                    |                           |
|         |                                         |            |                     | •                                     |                                                    | Spare temperature         |
|         |                                         |            |                     |                                       |                                                    |                           |
|         |                                         |            |                     |                                       | j                                                  |                           |
|         |                                         |            |                     | · · · •—                              | · · · · · · · · · · · · · · · · · · ·              | Spare temperature         |
|         | 4002 Therm Room                         | 1          | :<br>               |                                       | :                                                  |                           |
|         | 1 0 0 1 1 1 1 1 1 1 1 1 1 1 1 1 1 1 1 1 |            | <br>                |                                       | <br>                                               | Room temperature          |
|         |                                         |            |                     |                                       |                                                    |                           |
|         |                                         |            |                     |                                       |                                                    | ·                         |
|         |                                         |            |                     |                                       | ·                                                  | '                         |
|         |                                         | <br> -<br> | ·                   |                                       | · · · · · · · · · · · · · · · · · · ·              | '                         |